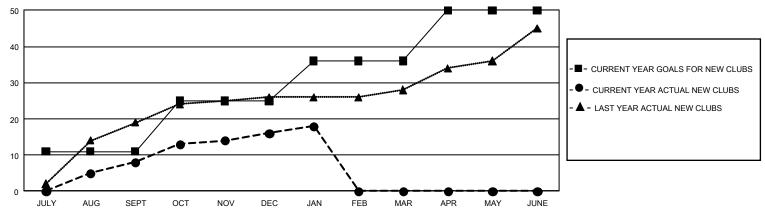

#### REPORT DOES NOT INCLUDE CLUBS IN UNDISTRICTED AREAS.

| Clubs         |               |             |               | Members               |                        |                         |                                                    |  |
|---------------|---------------|-------------|---------------|-----------------------|------------------------|-------------------------|----------------------------------------------------|--|
|               | RESULTS FOI   | R 2019-2020 |               | RESULTS FOR 2019-2020 |                        |                         |                                                    |  |
| QUARTER       | NEW CLUB GOAL | NEW CLUBS   | DROPPED CLUBS | QUARTER MEME          | BER GROWTH NET<br>GOAL | MEMBER GROWTH<br>ACTUAL | DROPPED<br>MEMBERS ACTUAL<br>(including transfers) |  |
| JULY/AUG/SEPT | 33            | 8           | 17            | JULY/AUG/SEPT         | 2,889                  | 1,646                   | 1,178                                              |  |
| OCT/NOV/DEC   | 42            | 8           | 15            | OCT/NOV/DEC           | 3,108                  | 1,421                   | 2,060                                              |  |
| JAN/FEB/MAR   | 33            | 2           | 5             | JAN/FEB/MAR           | 2,664                  | 381                     | 338                                                |  |
| APR/MAY/JUNE  | 42            | 0           | 0             | APR/MAY/JUNE          | 2,763                  | 0                       | 0                                                  |  |

### GOALS AND ACTUAL NEW CLUBS CUMULATIVE