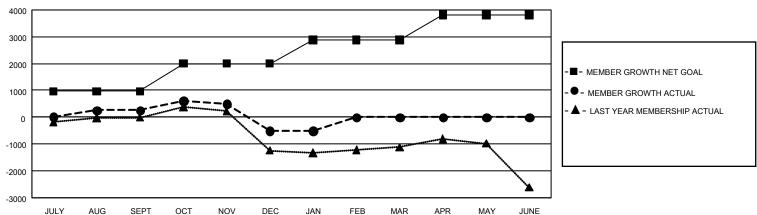

#### REPORT DOES NOT INCLUDE CLUBS IN UNDISTRICTED AREAS.

| Clubs         |               |             |               | Members               |                        |                         |                                                    |  |
|---------------|---------------|-------------|---------------|-----------------------|------------------------|-------------------------|----------------------------------------------------|--|
|               | RESULTS FOI   | R 2019-2020 |               | RESULTS FOR 2019-2020 |                        |                         |                                                    |  |
| QUARTER       | NEW CLUB GOAL | NEW CLUBS   | DROPPED CLUBS | QUARTER MEME          | BER GROWTH NET<br>GOAL | MEMBER GROWTH<br>ACTUAL | DROPPED<br>MEMBERS ACTUAL<br>(including transfers) |  |
| JULY/AUG/SEPT | 33            | 8           | 17            | JULY/AUG/SEPT         | 2,889                  | 1,646                   | 1,178                                              |  |
| OCT/NOV/DEC   | 42            | 8           | 15            | OCT/NOV/DEC           | 3,108                  | 1,421                   | 2,060                                              |  |
| JAN/FEB/MAR   | 33            | 2           | 5             | JAN/FEB/MAR           | 2,664                  | 381                     | 338                                                |  |
| APR/MAY/JUNE  | 42            | 0           | 0             | APR/MAY/JUNE          | 2,763                  | 0                       | 0                                                  |  |

#### GOALS AND ACTUAL MEMBERS CUMULATIVE

| DROPPED CLUBS: 37  |       | 913 CLUBS OF 1,891 ADDED 1 OR<br>MORE NEW MEMBERS | GENDER DISTRIBUTION  MALE 26,496 (60.90%)  FEMALE 17,012 (39.10%) |                  |       |
|--------------------|-------|---------------------------------------------------|-------------------------------------------------------------------|------------------|-------|
| DROPPED MEMBERS    |       |                                                   | FEIVIALE                                                          | 17,012 (39.1070) |       |
| DECEASED           | 296   | CLICK HERE FOR CUMULATIVE                         | TOTAL FAMILY UNIT MEMBERS                                         |                  | 6,918 |
| CLUB CANCELLED 130 |       | MEMBERSHIP DATA                                   |                                                                   |                  |       |
| OTHER 3,145        |       |                                                   | FAMILY MEMBERS PAYING HALF DUES                                   |                  | 3,585 |
| TOTAL              | 3,571 |                                                   | DOLS                                                              |                  |       |